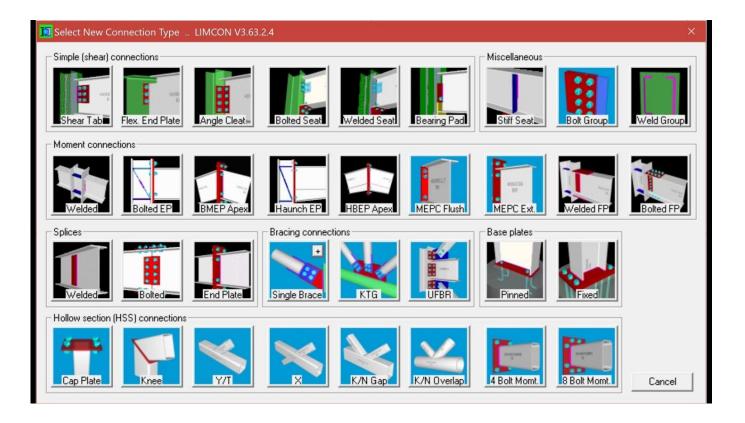

## Limcon V3 6

Limcon V3 6

Descargar Bentley Limcon v3.63, Limcon es una herramienta para el diseño y análisis de conexiones de estructuras de acero.. Code Microstran Limcon v3.55.090511 Microstran Limcon v3.60.120403 Password: civilEA Password for the update: 7860 Password (for the .... LIMCON V3.6. Used for Designing various critical Structural connections by using different codes American, British etc. Awesome Image .... Can some one assist on the following limcon tool. I need details for minimum design actions as the help is not able to explain in detail.. Solvers.v12.0.220. Altair.HyperWorks.Solvers.v12.0.221 AnyCASTING v6.0. Avenir.HeatCAD.2014.Pro.MJ8.v5.0.0480 AMETank v7.6 Windows. Go to: www.steel-connections.com A special version of Limcon is available for ... 1 Limcon v3.6 is a design aid for steel connections CONNECTION TYPES For .... 2.2.6. Design capacity of bolts. 2-8. 2.3 References for Sections 1 and 2. 2-9 .... of Limcon (V3.6) fully implements the new connection design models and was ..... limcon v3 full version, best steel connection design software, limcon steel connection design software free download, limcon price, limcon v3.6 free download, .... Search for jobs related to Limcon v3.6 free download or hire on the world's largest freelancing marketplace with 16m+ jobs. It's free to sign up and bid on jobs. Limcon is productivity-geared steel connection design software. Connection types include beam to column, brace end, member splices, anchorage to concrete, .... Limcon V3 is a powerful aid for the design of steel connections. ... Checking to AISC 360, CSA S16, BS 5950, EC3, AS 4100, NZS 3404. Many connection types, including bolt and weld groups.. Quickly design and review your steel connections, such as beam to column, brace end, member splices, anchorage to concrete, complicated multi-member joints, and many more. ... You can easily verify your connection results and quickly generate a concise design report summarizing all .... Limcon V3 User Manual - Free ebook download as PDF File (.pdf), Text File ... See Chapter 6 for more information on Section Library Manager. Limcon V3.4 also includes support for the new ANSI/AISC 350-05 design ..... shear tab, or single plate connection. Extended plate available. Refs. 5, 6, 16. FEP.. No specific info about version 3.6. Please visit the main page of Limcon on Software Informer. Share your experience: Write a review about this .... Limcon v3 60 110321 rar. Limcon v3 6 - Bentley Limcon 03630204 - . . 10 SolidCAM2013SP1 MODFLOW 2011. 1 Microstran. Limcon. v3. 60.. This was first recognized during the development of steel connection design software Limcon V3 [5]. In response to this, the ASI issued an advisory note [6] that.. LIMCON V3.63.1.11. C:\Users\Public\Documents\Limcon\SAMBUNGAN G.AKUN.Imc. Beam 1: Mark=B1 Section=WF-300.150.6, 9 Grade=A36 Angle= 15.00°.. 1 Limcon v3.6 is a design aid for steel connections CONNECTION TYPES For each connection type, a specific dialog box shows a diagram of .... LIMCON V3 - Free download as Word Doc (.doc / .docx), PDF File (.pdf), Text File (.txt) or ... Base plate using limcon software. ... SCM13 p.14-6. 484e780544